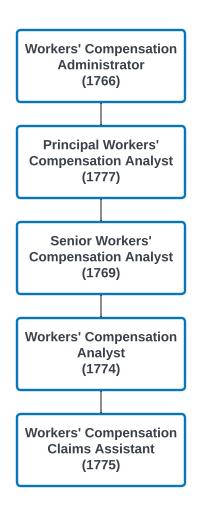

## WORKERS' COMPENSATION ANALYST (1774)

The following information is being given to describe potential opportunities as a **Workers' Compensation Analyst**. The career ladder that this title commonly follows has been illustrated in the diagram below. With specific types of experience, promotional or lateral movement between these lines is also possible. You may view the <u>class specification</u> or job <u>bulletin</u> for each title within the career ladder to review specific information about each job. It is encouraged to examine the options available, to be able to promote for what you qualify for. You may also visit the <u>Personnel Department's website</u> for additional information related to jobs available within the City of Los Angeles.